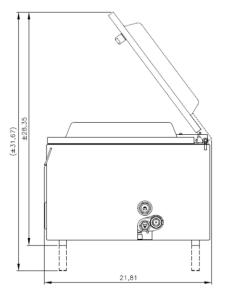

## **DIMENSIONS**

In inches

OUTER DIMENSIONS Jumbo 35 Measurement in INCH

| Model       | Dimensions (inches)                |                   | Volts        | Amps | Hz   | Pump                  | HP   | Plug          | Weight |
|-------------|------------------------------------|-------------------|--------------|------|------|-----------------------|------|---------------|--------|
|             | Chamber<br>(usable space)<br>LxWxH | Machine<br>LxWxH  |              |      |      | capacity              |      |               | (lbs)  |
| Jumbo<br>35 | 14.5"x13.5"x6"                     | 21.8"x17.7"x15.9" | 110-<br>120V | 9    | 60Hz | 678 cf/h<br>(19 m³/h) | 0.74 | NEMA<br>5-15P | 112    |