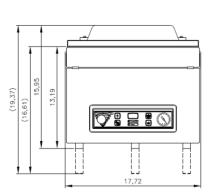

## **DIMENSIONS**

In inches

OUTER DIMENSIONS Jumbo 35 Measurement in INCH

| Model       | Dimensions (inches)                |                   | Volts        | Amps | Hz   | Pump                  | HP   | Plug          | Weight |
|-------------|------------------------------------|-------------------|--------------|------|------|-----------------------|------|---------------|--------|
|             | Chamber<br>(usable space)<br>LxWxH | Machine<br>LxWxH  |              |      |      | capacity              |      |               | (lbs)  |
| Jumbo<br>35 | 14.5"x13.5"x6"                     | 21.8"x17.7"x15.9" | 110-<br>120V | 9    | 60Hz | 678 cf/h<br>(19 m³/h) | 0.74 | NEMA<br>5-15P | 112    |