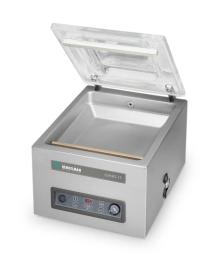

## JUMBO 35

#### VACUUM PACKAGING MACHINE

#### **DESCRIPTION**

The robust, stainless steel Jumbo 35 vacuum packer is standard equipped with a Busch vacuum pump, is ETL listed and complies with UL, CSA and CE standards.

#### **FEATURES**

- Seal bar length: 13.5"
- Seal bar with two wires, for double security
- Seal bar easily removable for cleaning and maintenance purposes
- Pump capacity: 678 cf/h (19 m<sup>3</sup>/h) Busch vacuum pump
- Pump maintenance and cleaning program
- Machine cycle: 15-30 sec
- Time control: 1-99 sec
- Transparent lid, which opens automatically after every cycle
- Deep drawn vacuum chamber
- Comes with insert plates for a faster cycle and product adjustment
- Stainless steel exterior
- 6ft cord with Nema 5-15P plug
- Standard with service kit