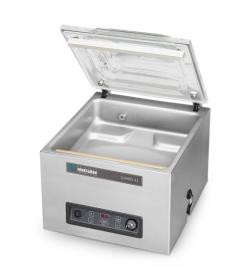

## JUMBO 42

#### **DESCRIPTION**

The robust, stainless steel Jumbo 42 vacuum packer is standard equipped with a Busch vacuum pump. The machine is ETL listed and complies with UL, CSA and CE standards.

#### **FEATURES**

- Seal bar length: 16.5"
- Seal bar with two wires, for double security
- Seal bar easily removable for cleaning and maintenance purposes
- Pump capacity: 678 cf/h (19 m<sup>3</sup>/h) Busch vacuum pump
- Pump maintenance and cleaning program
- Machine cycle: 20-40 sec
- Time control: 1-99 sec
- Transparent lid, which opens automatically after every cycle
- Deep drawn vacuum chamber
- Comes with insert plates for a faster cycle and product adjustment
- Stainless steel exterior
- 6ft cord with Nema 5-15P plug
- Standard with service kit