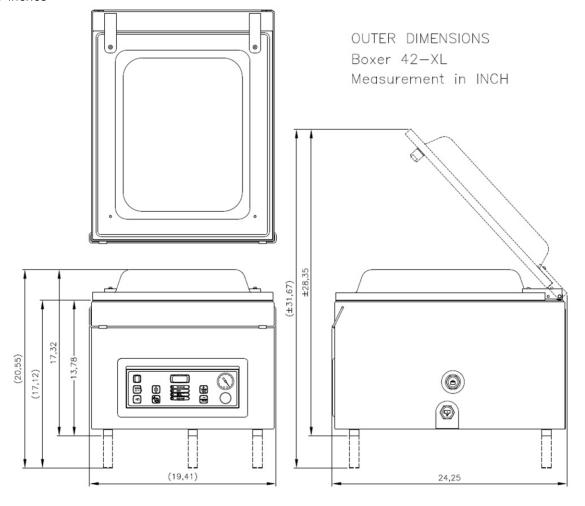

# **DIMENSIONS**

In inches

| Model                     | Dimensions (inches)                   |                   | Volts        | Amp | Hz   | Pump                               | HP   | Plug          | Weight |
|---------------------------|---------------------------------------|-------------------|--------------|-----|------|------------------------------------|------|---------------|--------|
|                           | Chamber<br>(usable<br>space)<br>LxWxH | Machine<br>LxWxH  |              | S   |      | capacity                           |      |               | (lbs)  |
| Boxer<br>42XL<br>Combivac | 18"x16.5"x7"                          | 24.2"x19.4"x17.3" | 110-<br>120V | 13  | 60Hz | 889 cf/h<br>(25 m <sup>3</sup> /h) | 1.34 | NEMA<br>5-15P | 159    |