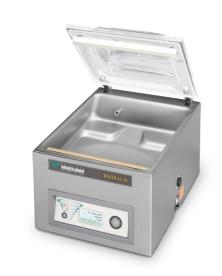

# **COMBIVAC BOXER 42XL**

VACUUM PACKAGING MACHINE

# **DESCRIPTION**

The robust, stainless steel Boxer 42XL vacuum packer is standard equipped with a Busch vacuum pump. This Combivac machine is ETL listed and complies with UL, CSA and CE standards.

# **FEATURES**

- Seal bar length: 16.5"
- Seal bar with two wires, for double security
- Seal bar easily removable for cleaning and maintenance purposes
- Pump capacity: 889 cf/h (25 m<sup>3</sup>/h) Busch vacuum pump
- Pump maintenance and cleaning program
- Machine cycle: 20-40 sec
- Standard Advanced Control System (ACS) with Sensor control: max. 99.8%, for an optimum and consistent vacuum and cycle time
- Soft Air to protect the product and vacuum pouch
- 20 program memory (ACS)
- Transparent lid, opens automatically after every cycle
- Deep drawn vacuum chamber
- Comes with insert plates for a faster cycle and product adjustment
- Stainless steel exterior
- 6ft cord with Nema 5-15P plug