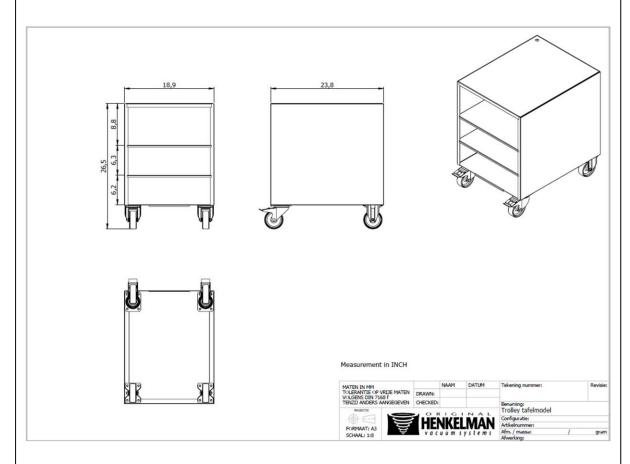

#### **FEATURES**

- Dimensions (l x w x h) 23.8" x 18.9" x 26.5"
- Weight 38 lbs
- Full stainless steel
- Swivelling castors with brakes
- Extended mobility
- Shelves to store printer, labels, pouches and other accessories
- Optimal use of space

### **DIMENSIONS**

In inches

|            | LxWxH                 | L x W x H (including casters) |
|------------|-----------------------|-------------------------------|
| Dimensions | 23.8" x 18.9" x 21.3" | 23.8" x 18.9" x 26.5"         |