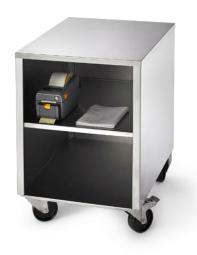

#### **FEATURES**

- Dimensions (l x w x h) 23.8" x 18.9" x 26.5"
- Weight 38 lbs
- Full stainless steel
- Swivelling castors with brakes
- Extended mobility
- Shelves to store printer, labels, pouches and other accessories
- Optimal use of space

#### **DESCRIPTION**

The universal cart is suitable for all Henkelman table-top models, except the Boxer 52 II. It is ideal to increase the mobility of the machine, to store a printer, accessorries, labels and bags and use your space optimally.